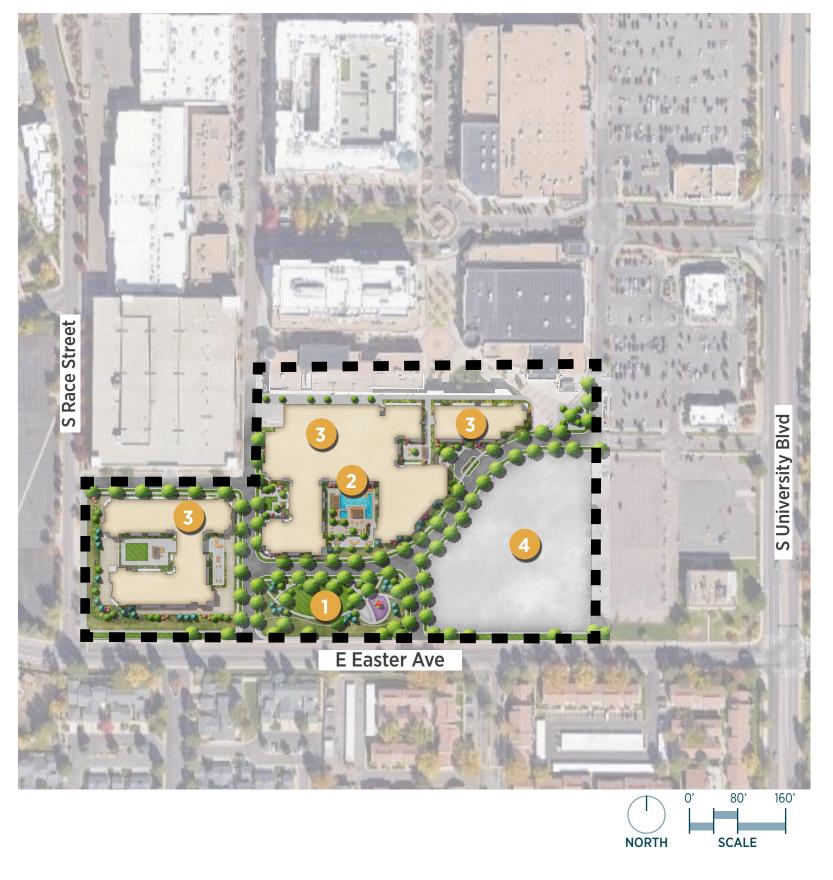

**SCALE** 

- 1 PARK
- 2 POOL DECK
- 3 NEW BUILDING
- 4) PHASE 2 DESIGN TBD

ART DECO INSPIRED BUILDING CHARACTER

SENSE OF ENTRY

MASONRY DETAILING

STUCCO 01-HONED SOAPSTONE

STUCCO 02-URBANE BRONZE

CEMENTITIOUS SHINGLE SHAKE 01-URBANE BRONZE