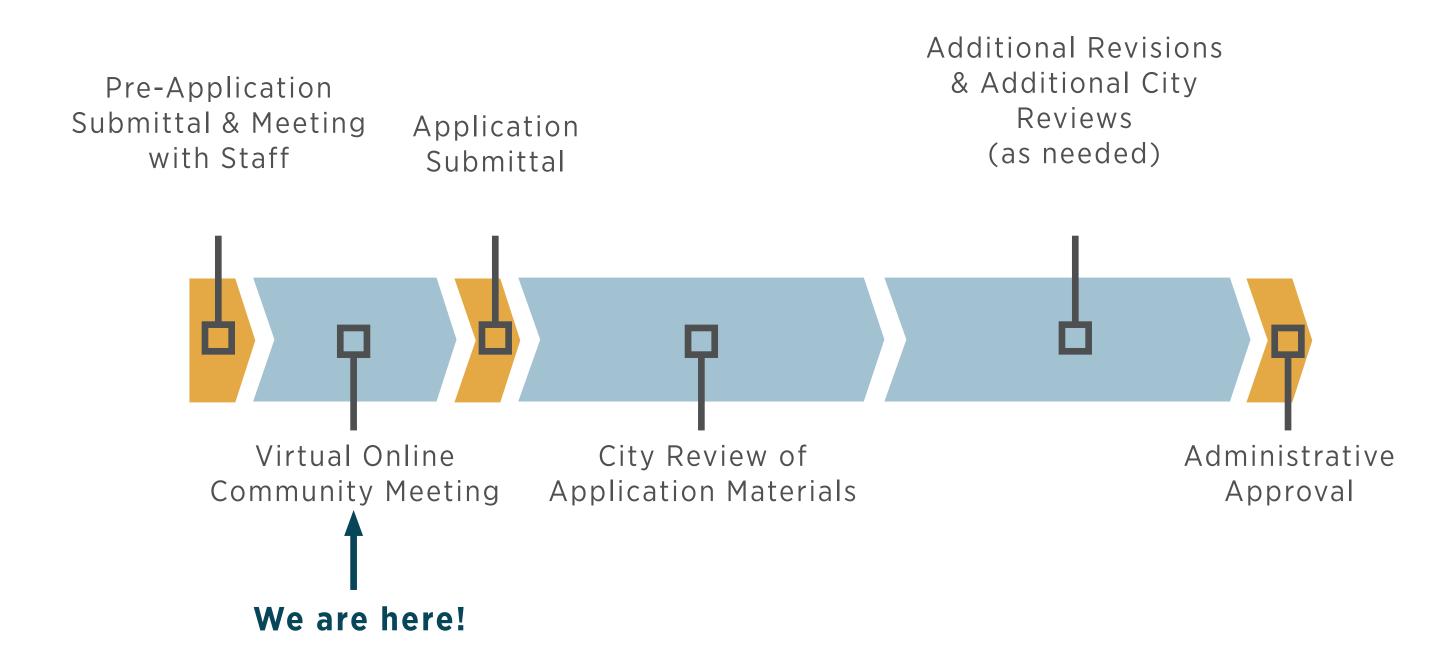

## STREETS AT SOUTHGLENN MULTI-FAMILY HOMES

# VIRTUAL COMMUNITY MEETING CITY OF CENTENNIAL

September 2024

## **MEET OUR TEAM**



929 Jay St. #100 Charlotte, NC 28208

Developer







1101 Bannock St. Denver, CO 80204

Planning / Landscape Architecture 1120 Lincoln St. #1000 Denver, CO 80203

Civil Engineer

2555 Walnut St. Denver, CO 80205

Architect





#### **ZONING LEGEND**

- NC9 Neighborhood Conservation
  Disctrict
- NC12 Neighborhood Conservation
  District
- NCMF Neighborhood Conservation

  District
- NCSFA Neighborhood Conservation
  District
- **RU Urban Residential**
- **AC Activity Center**
- **PUD Planned United Development**
- **ED Educational**
- **OSR Open Space and Recreation**

**SCALE** 



- 1 PARK
- 2 POOL DECK
- 3 NEW BUILDING
- 4) PHASE 2 DESIGN TBD



















ART DECO INSPIRED BUILDING CHARACTER





















SENSE OF ENTRY

MASONRY DETAILING



STUCCO 01-HONED SOAPSTONE



STUCCO 02-URBANE BRONZE



CEMENTITIOUS SHINGLE SHAKE 01-URBANE BRONZE



WINDOWS & PATIO DOORS -BRONZE VINYL



MASONRY-BRICK 01



MASONRY-BLOCK 01



INSPIRATIONAL MATERIAL PALETTE





































PRIVA