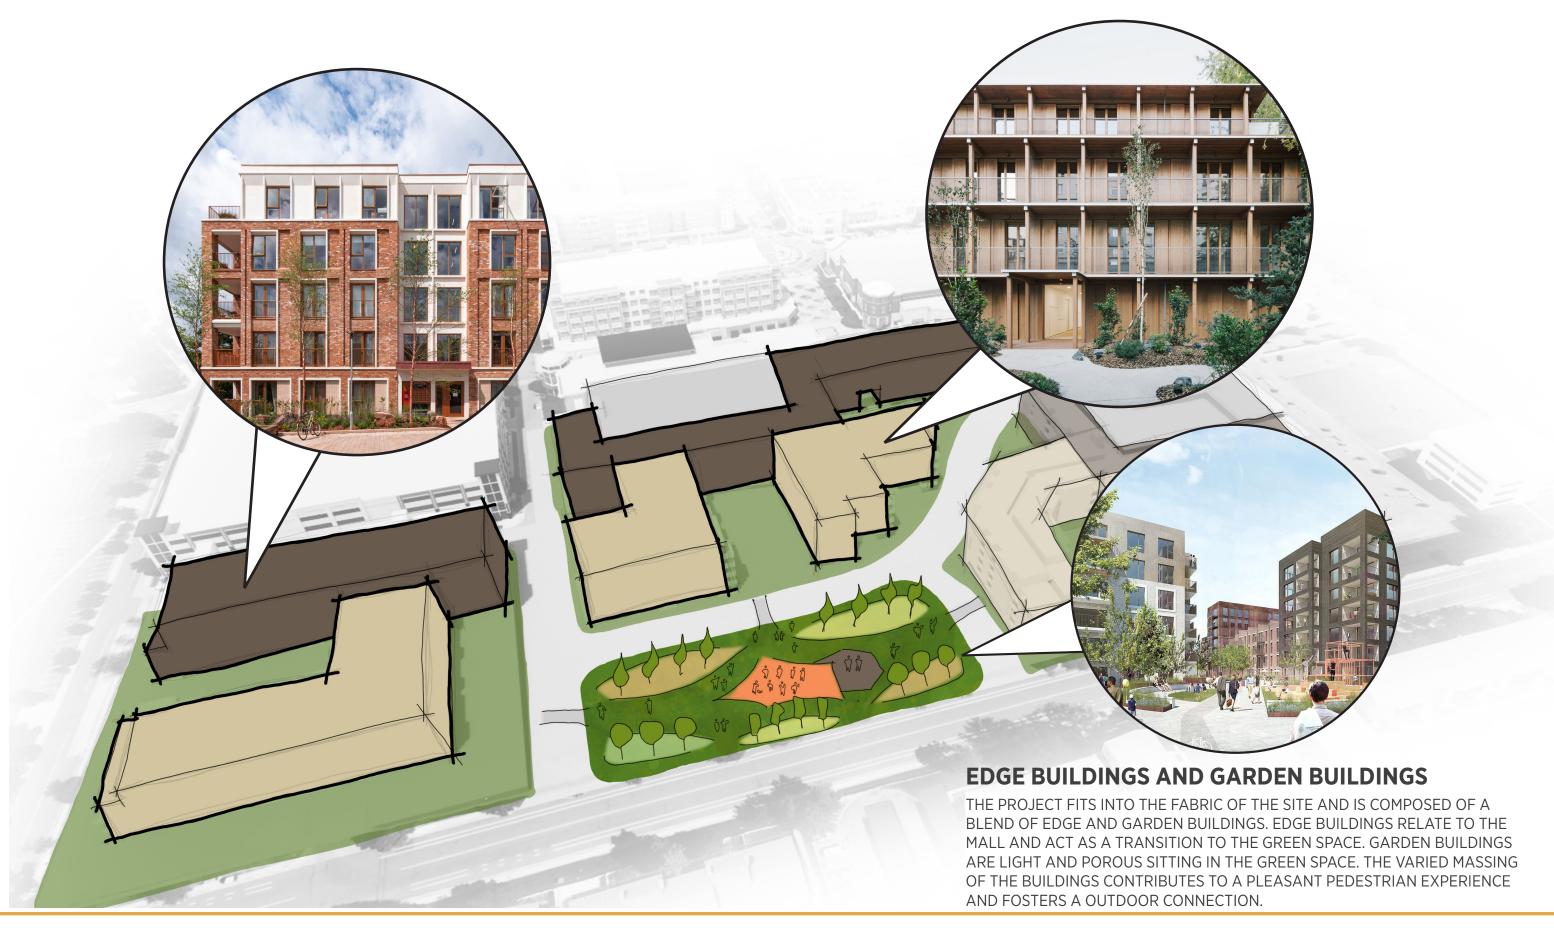

**SCALE** 

- 1 PARK
- 2 POOL DECK
- 3 NEW BUILDING
- 4) PHASE 2 DESIGN TBD

ART DECO INSPIRED BUILDING CHARACTER

SENSE OF ENTRY

MASONRY DETAILING

STUCCO 01-HONED SOAPSTONE

STUCCO 02-URBANE BRONZE

CEMENTITIOUS SHINGLE SHAKE 01-URBANE BRONZE