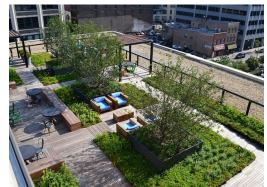

**SCALE** 

- 1 PARK
- 2 POOL DECK
- 3 NEW BUILDING
- 4) PHASE 2 DESIGN TBD

ART DECO INSPIRED BUILDING CHARACTER

SENSE OF ENTRY

MASONRY DETAILING

STUCCO 01-HONED SOAPSTONE

STUCCO 02-URBANE BRONZE

CEMENTITIOUS SHINGLE SHAKE 01-URBANE BRONZE

WINDOWS & PATIO DOORS -BRONZE VINYL

MASONRY-BRICK 01

MASONRY-BLOCK 01

INSPIRATIONAL MATERIAL PALETTE

PRIVATE SPACES

PUBLIC SPACES