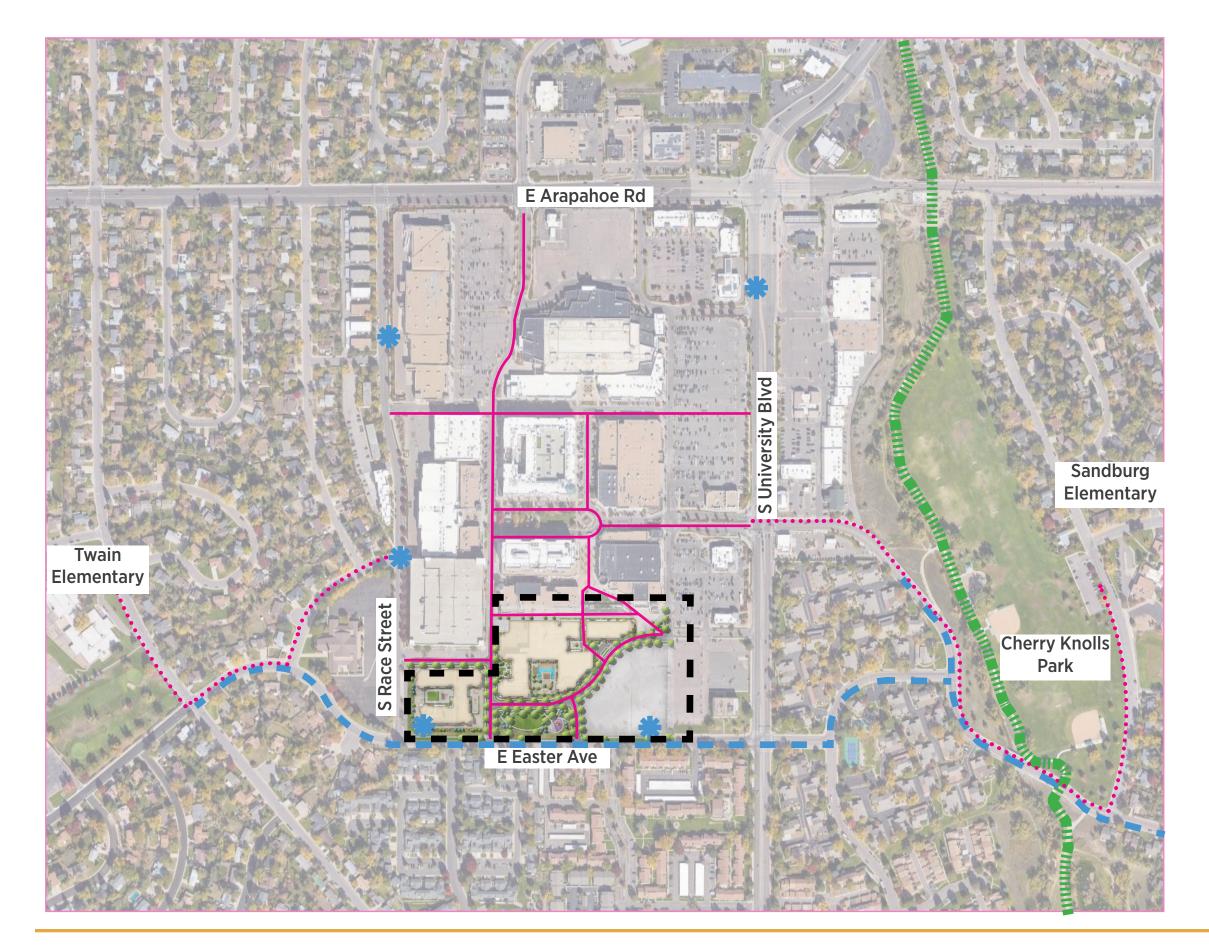

## STREETS AT SOUTHGLENN MULTI-FAMILY HOMES

# VIRTUAL COMMUNITY MEETING CITY OF CENTENNIAL

September 2024

## **MEET OUR TEAM**



929 Jay St. #100 Charlotte, NC 28208

Developer







1101 Bannock St. Denver, CO 80204

Planning / Landscape Architecture 1120 Lincoln St. #1000 Denver, CO 80203

Civil Engineer

2555 Walnut St. Denver, CO 80205

Architect





#### **ZONING LEGEND**

- NC9 Neighborhood Conservation
  Disctrict
- NC12 Neighborhood Conservation
  District
- NCMF Neighborhood Conservation

  District
- NCSFA Neighborhood Conservation
  District
- **RU Urban Residential**
- **AC Activity Center**
- **PUD Planned United Development**
- **ED Educational**
- **OSR Open Space and Recreation**

**SCALE** 



- 1 PARK
- 2 POOL DECK
- 3 NEW BUILDING
- 4) PHASE 2 DESIGN TBD



















ART DECO INSPIRED BUILDING CHARACTER





















SENSE OF ENTRY

MASONRY DETAILING



STUCCO 01-HONED SOAPSTONE



STUCCO 02-URBANE BRONZE



CEMENTITIOUS SHINGLE SHAKE 01-URBANE BRONZE



WINDOWS & PATIO DOORS -BRONZE VINYL



MASONRY-BRICK 01



MASONRY-BLOCK 01



INSPIRATIONAL MATERIAL PALETTE





































PRIVATE SPACES

PUBLIC SPACES

#### **ESTIMATED CONSTRUCTION TIMELINE**

#### PHASE 1:

• Demo Existing Buildings: Q2 2025

• Site Construction Begin: Q3 2025

• Vertical Construction Begin Q4 2025

• Phase 1 Open: Q3 2027

### PHASE 2:

TBD

Construction Timeline Subject to Change



# THANK YOU!

Please use the discussion tool on the project webpage to ask questions or leave any comments