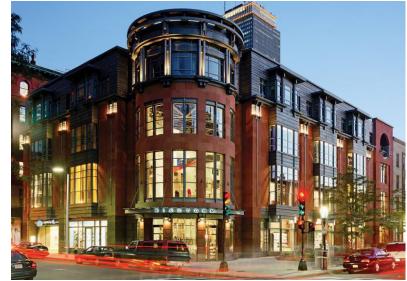

**SCALE** 

- 1 PARK
- 2 POOL DECK
- 3 NEW BUILDING
- 4) PHASE 2 DESIGN TBD

ART DECO INSPIRED BUILDING CHARACTER

SENSE OF ENTRY

MASONRY DETAILING

STUCCO 01-HONED SOAPSTONE

STUCCO 02-URBANE BRONZE

CEMENTITIOUS SHINGLE SHAKE 01-URBANE BRONZE

WINDOWS & PATIO DOORS -BRONZE VINYL

MASONRY-BRICK 01

MASONRY-BLOCK 01

INSPIRATIONAL MATERIAL PALETTE

PRIVATE SPACES

PUBLIC SPACES