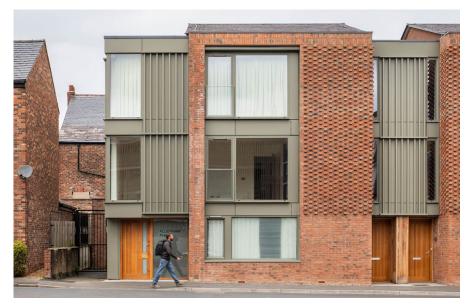

**SCALE** 

- 1 PARK
- 2 POOL DECK
- 3 NEW BUILDING
- 4) PHASE 2 DESIGN TBD

ART DECO INSPIRED BUILDING CHARACTER

SENSE OF ENTRY

MASONRY DETAILING

STUCCO 01-HONED SOAPSTONE

STUCCO 02-URBANE BRONZE

CEMENTITIOUS SHINGLE SHAKE 01-URBANE BRONZE

WINDOWS & PATIO DOORS -BRONZE VINYL

MASONRY-BRICK 01

MASONRY-BLOCK 01

INSPIRATIONAL MATERIAL PALETTE

PRIVATE SPACES

PUBLIC SPACES