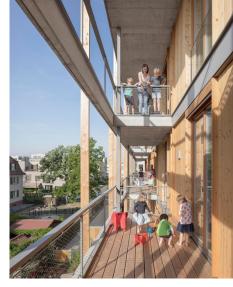

**SCALE** 

- 1 PARK
- 2 POOL DECK
- 3 NEW BUILDING
- 4) PHASE 2 DESIGN TBD

ART DECO INSPIRED BUILDING CHARACTER

SENSE OF ENTRY

MASONRY DETAILING

STUCCO 01-HONED SOAPSTONE

STUCCO 02-URBANE BRONZE

CEMENTITIOUS SHINGLE SHAKE 01-URBANE BRONZE

WINDOWS & PATIO DOORS -BRONZE VINYL

MASONRY-BRICK 01

MASONRY-BLOCK 01

INSPIRATIONAL MATERIAL PALETTE

PRIVATE SPACES

PUBLIC SPACES