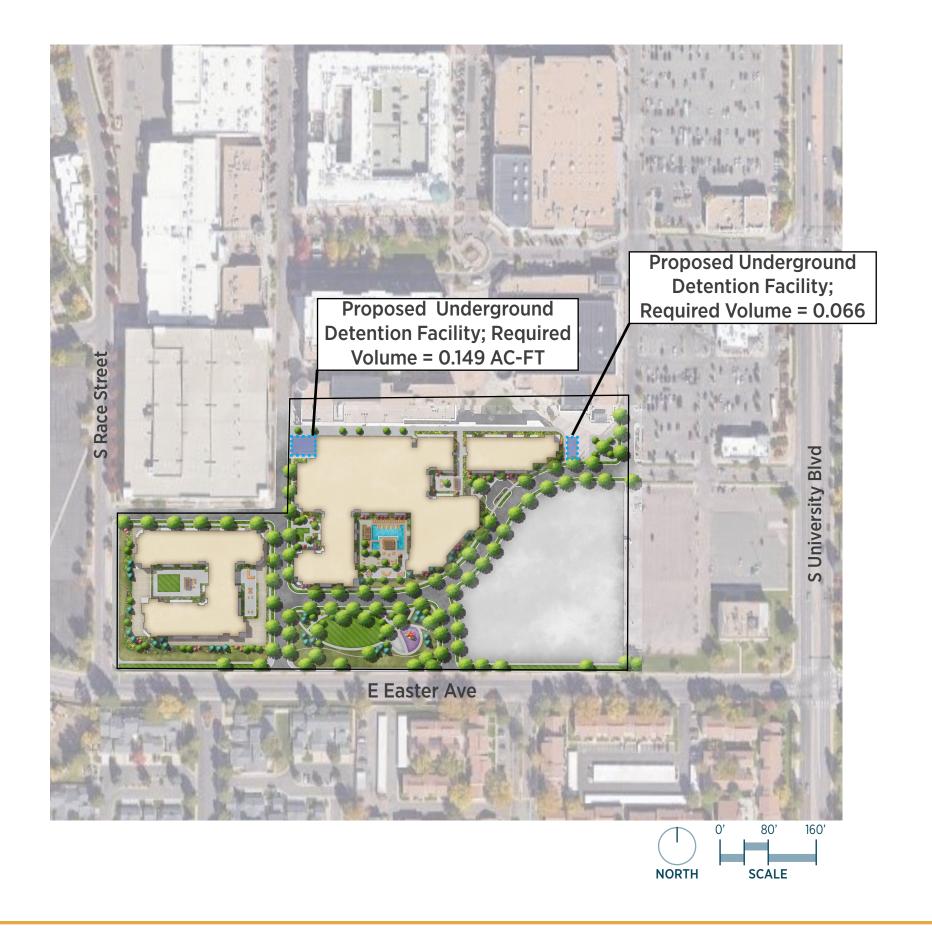

## STREETS AT SOUTHGLENN MULTI-FAMILY HOMES

# VIRTUAL COMMUNITY MEETING CITY OF CENTENNIAL

September 2024

## **MEET OUR TEAM**



929 Jay St. #100 Charlotte, NC 28208

Developer







1101 Bannock St. Denver, CO 80204

Planning / Landscape Architecture 1120 Lincoln St. #1000 Denver, CO 80203

Civil Engineer

2555 Walnut St. Denver, CO 80205

Architect





#### **ZONING LEGEND**

- NC9 Neighborhood Conservation
  Disctrict
- NC12 Neighborhood Conservation
  District
- NCMF Neighborhood Conservation

  District
- NCSFA Neighborhood Conservation
  District
- **RU Urban Residential**
- **AC Activity Center**
- **PUD Planned United Development**
- **ED Educational**
- **OSR Open Space and Recreation**

**SCALE** 



- 1 PARK
- 2 POOL DECK
- 3 NEW BUILDING
- 4) PHASE 2 DESIGN TBD



















ART DECO INSPIRED BUILDING CHARACTER





















SENSE OF ENTRY

MASONRY DETAILING



STUCCO 01-HONED SOAPSTONE



STUCCO 02-URBANE BRONZE



CEMENTITIOUS SHINGLE SHAKE 01-URBANE BRONZE



WINDOWS & PATIO DOORS -BRONZE VINYL



MASONRY-BRICK 01



MASONRY-BLOCK 01



INSPIRATIONAL MATERIAL PALETTE





































PRIVATE SPACES

PUBLIC SPACES

#### **ESTIMATED CONSTRUCTION TIMELINE**

#### PHASE 1:

• Demo Existing Buildings: Q2 2025

• Site Construction Begin: Q3 2025

• Vertical Construction Begin Q4 2025

• Phase 1 Open: Q3 2027

### PHASE 2:

TBD

Construction Timeline Subject to Change



# THANK YOU!

Please use the discussion tool on the project webpage to ask questions or leave any comments