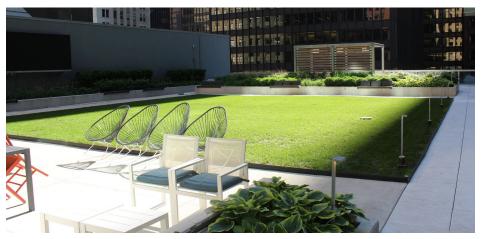

**SCALE** 

- 1 PARK
- 2 POOL DECK
- 3 NEW BUILDING
- 4) PHASE 2 DESIGN TBD

ART DECO INSPIRED BUILDING CHARACTER

SENSE OF ENTRY

MASONRY DETAILING

STUCCO 01-HONED SOAPSTONE

STUCCO 02-URBANE BRONZE

CEMENTITIOUS SHINGLE SHAKE 01-URBANE BRONZE

WINDOWS & PATIO DOORS -BRONZE VINYL

MASONRY-BRICK 01

MASONRY-BLOCK 01

INSPIRATIONAL MATERIAL PALETTE

PRIVATE SPACES

PUBLIC SPACES