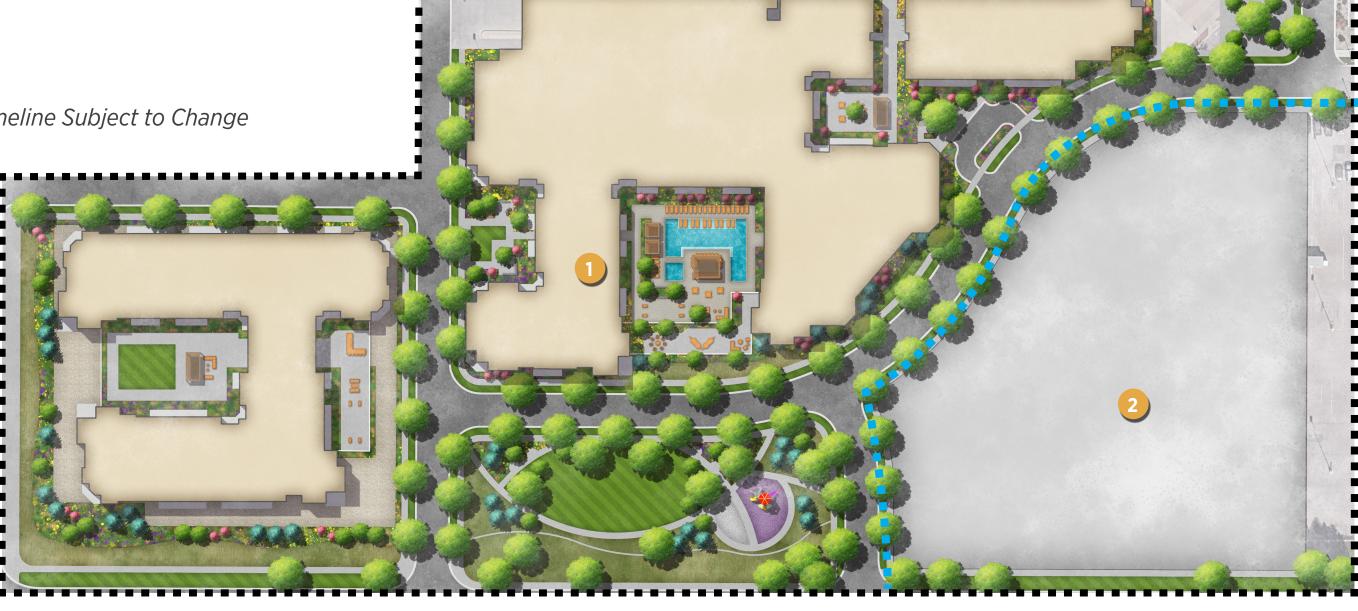

**SCALE** 

- 1 PARK
- 2 POOL DECK
- 3 NEW BUILDING
- 4) PHASE 2 DESIGN TBD

ART DECO INSPIRED BUILDING CHARACTER

SENSE OF ENTRY

MASONRY DETAILING

STUCCO 01-HONED SOAPSTONE

STUCCO 02-URBANE BRONZE

CEMENTITIOUS SHINGLE SHAKE 01-URBANE BRONZE