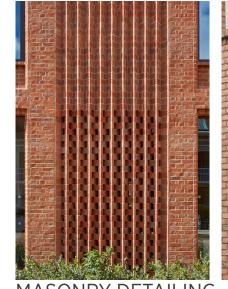

**SCALE** 

- 1 PARK
- 2 POOL DECK
- 3 NEW BUILDING
- 4) PHASE 2 DESIGN TBD

ART DECO INSPIRED BUILDING CHARACTER

SENSE OF ENTRY

MASONRY DETAILING

STUCCO 01-HONED SOAPSTONE

STUCCO 02-URBANE BRONZE

CEMENTITIOUS SHINGLE SHAKE 01-URBANE BRONZE

WINDOWS & PATIO DOORS -BRONZE VINYL

MASONRY-BRICK 01

MASONRY-BLOCK 01

INSPIRATIONAL MATERIAL PALETTE

PRIVATE SPACES

PUBLIC SPACES